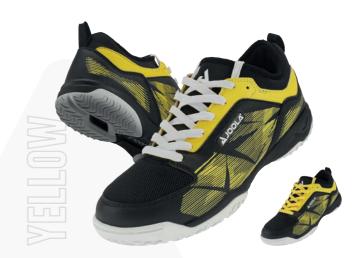

100% POLYESTER REGULAR FIT

black

The new NexTT model is the perfect choice for all players who are looking for a modern, non-slip and comfortable table tennis shoe. The proven sole structure guarantees optimal grip and supports quick changes of direction. The upper part has a padded and close-fitting finish, which maximizes comfort. Each shoe comes with two different colored laces so that everyone can put together their individual dream shoe.