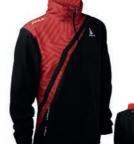

₹79,90 €

The padded jacket is perfect as a slightly thicker training jacket and looks particularly stylish.

The black embroidered JOOLA logo, the rubberized zips on the side pockets and the shoulder patch round off the bigh gradient desired. patch round off the high-quality design.