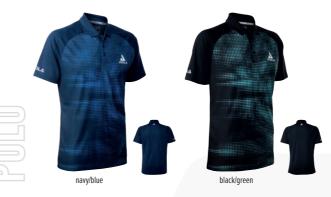

100% POLYESTER REGULAR MICRODOT FIT

LADY 2XS - 2XL

**≜42.90 €** 

The PLEXUS shirt features a subtle design made up of an arrangement of small colour dots.

The perfect metaphor for the power of TeamJOOLA across the globe, made up of many

passionate individuals all striving to be the best!

MEN

**32,90**€

The modern wave design is the core of the TORRENT shirt. Build towards success, peak, fall and rise again. Dress for a winning attitude!