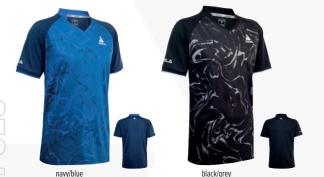

100% POLYESTER REGULAR MICRODOT FIT

LADY 2XS - 2XL

This shirt is bursting with wild energy and elan. Elanus represents the power and dynamics in the game, but also the untapped raw potential in every player waiting to be unlocked!