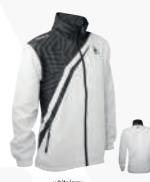

The cozy JOOLA CHILAX Tracksuit is ideal for both lounging and everyday wear. The jacket features a heather-brushed look. The outside has a dry-fit feel while the inside has a cozy microfiber touch. Pair with the JOOLA CHILAX Tracksuit Pants for a sleek monochromatic look.