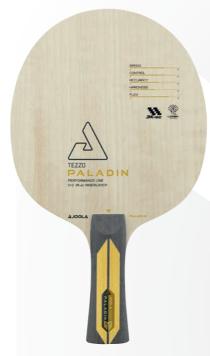

#### **TEZZO PALADIN**

The Paladin leads the crusade with tempered wisdom, a unique combination of soft inner layer 3K-sc gives a high vibration feel and exceptional blade flex. With 7 plies and a limba top layer, the Paladin blade is the perfect pairing for firmer rubbers, creating a soft - yet springy effect for ease of play.

\$59,90 €

CONTROL ACCURACY FLEX

The Spartan is a force to be reckoned with, the fastest and most powerful blade of the Tezzo series. With a solid Kiri core and an outer layer KL-c, this blade offers a crisp and direct contact shielded by a limba top layer to maintain optimal touch.