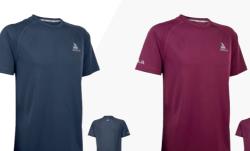

passionate individuals all striving to be the best!

MEN

**32,90**€

The modern wave design is the core of the TORRENT shirt. Build towards success, peak, fall and rise again. Dress for a winning attitude!

100% POLYESTER REGULAR MICRODOT FIT

LADY 2XS - 2XL

This shirt is bursting with wild energy and elan. Elanus represents the power and dynamics in the game, but also the untapped raw potential in every player waiting to be unlocked!