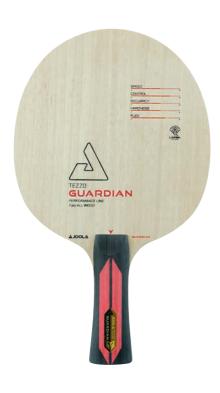

**299,90€** 

SPEED

CONTROL

HARDNESS FLEX

ACCURACY

The Guardian holds its ground in battle, optimal control and feeling from it's all-wood composition provide superb consistency, while the ■ flexible 7-ply composition adds a sting on attack.

**≥**59,90 €

ACCURACY 

HARDNESS FLEX 