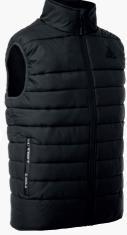

ELYON

**259,90€** 

The stylish, padded and sleeveless vest is perfect to wear over a sweater or track jacket.

The black embroidered JOOLA logo and the rubberized zips on the side pockets round off the high-quality design.