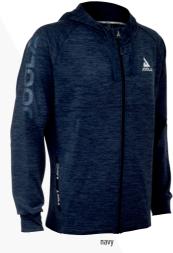

The cozy JOOLA CHILAX Tracksuit is ideal for both lounging and everyday wear. The jacket features a heather-brushed look. The outside has a dry-fit feel while the inside has a cozy microfiber touch. Pair with the JOOLA CHILAX Tracksuit Pants for a sleek monochromatic look.