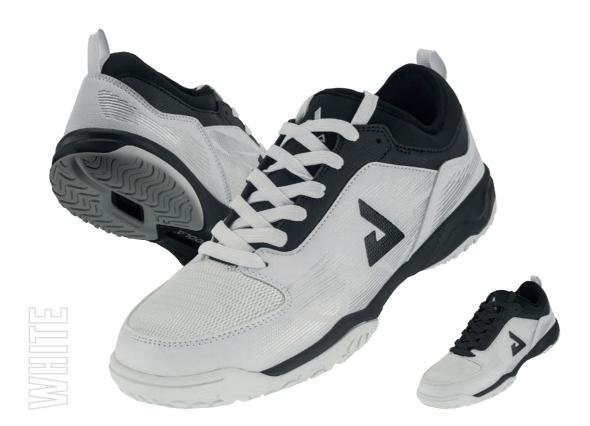

100% POLYESTER REGULAR FIT

black

The new NexTT model is the perfect choice for all players who are looking for a modern, non-slip and comfortable table tennis shoe. The proven sole structure guarantees optimal grip and supports quick changes of direction. The upper part has a padded and close-fitting finish, which maximizes comfort. Each shoe comes with two different colored laces so that everyone can put together their individual dream shoe.