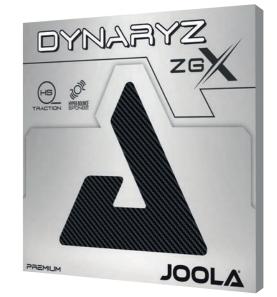

**269,90€** 

SPEED SPIN TRAJECTORY

PRECISION

ADADADADA ADADADADA

**DYNARYZ ZGX** 

An extremely grippy offensive rubber of the latest generation! The Hyper Traction topsheet generates maximum spin, while the Hyper Bounce sponge provides concentrated power. The innovative pimple structure causes a high arc trajectory, which drastically increases your margins of safety!

**64,90 €** 

חחחחחחחחח

TRAJECTORY 

SPIN **PRECISION** 