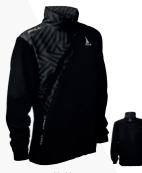

₹79,90 €

The padded jacket is perfect as a slightly thicker training jacket and looks particularly stylish.

The black embroidered JOOLA logo, the rubberized zips on the side pockets and the shoulder patch round off the bigh gradient desired. patch round off the high-quality design.