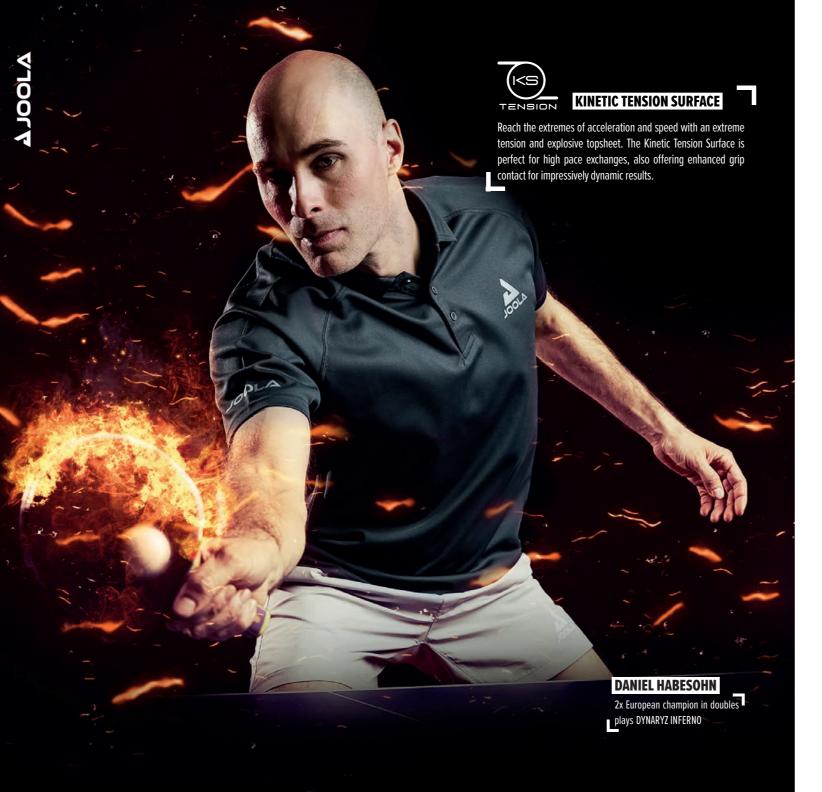

#### DYNARYZ INFERNO

Reach the extremes of acceleration and speed with an extreme tension and explosive topsheet. The Kinetic Tension Surface is perfect for high pace exchanges, also offering enhanced grip contact for impressively dynamic