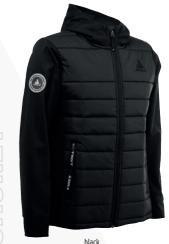

₹79,90 €

The padded jacket is perfect as a slightly thicker training jacket and looks particularly stylish.

The black embroidered JOOLA logo, the rubberized zips on the side pockets and the shoulder patch round off the bigh gradient desired. patch round off the high-quality design.