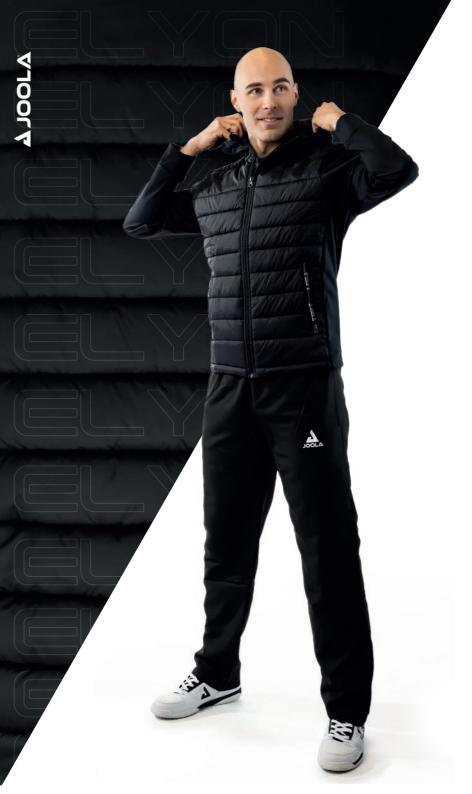

₹79,90 €

The padded jacket is perfect as a slightly thicker training jacket and looks particularly stylish.

The black embroidered JOOLA logo, the rubberized zips on the side pockets and the shoulder patch round off the bigh gradient desired. patch round off the high-quality design.

ELYON

**259,90€** 

The stylish, padded and sleeveless vest is perfect to wear over a sweater or track jacket.

The black embroidered JOOLA logo and the rubberized zips on the side pockets round off the high-quality design.