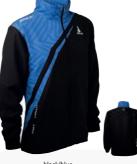

**284,90€** 

Unite the team with the SYNERGY Tracksuit. The lightweight 100% Diamond Cool Dry Polyester provides a breathable outer layer for a cooling and stylish uniform to bolster your team vibes.

289,90€