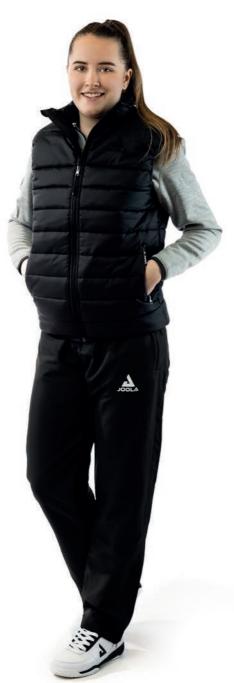

ELYON

**259,90€** 

The stylish, padded and sleeveless vest is perfect to wear over a sweater or track jacket.

The black embroidered JOOLA logo and the rubberized zips on the side pockets round off the high-quality design.