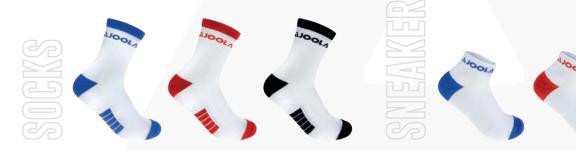

TERNI 23

**25,90€** 

The JOOLA TERNI 23 socks are optimally tailored to the needs of table tennis players. Made primarily of cotton, they absorb odors and moisture to keep you comfortable and performing at your best. The long version reaches above the ankles.