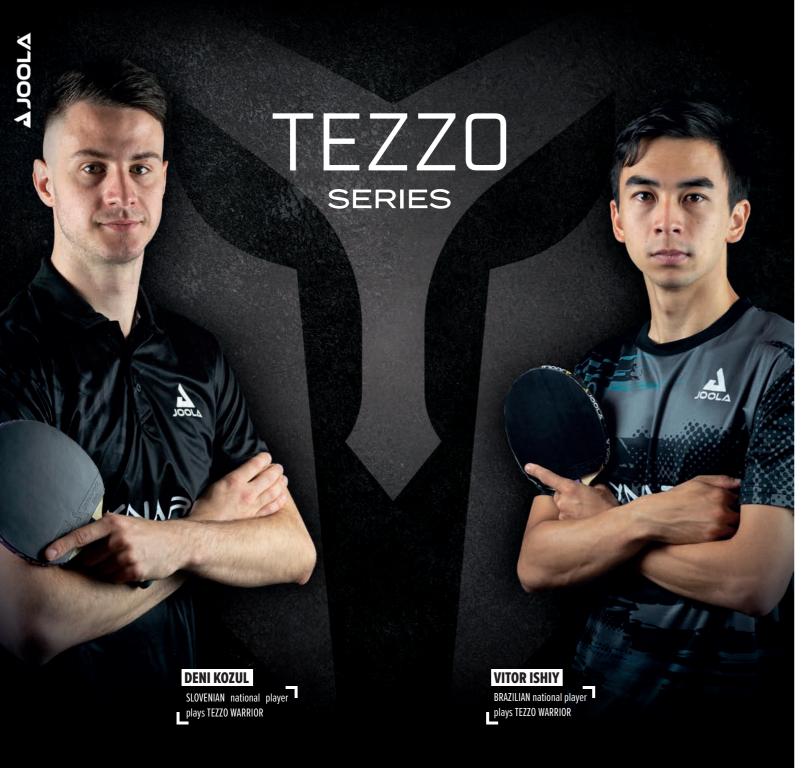

#### **TEZZO WARRIOR**

The Warrior stands strong and confident, a 7 ply inner layer KL-c blade with limba top layer creates a solid, yet reliable, trampoline effect to bring great feeling to your aggressive game and exponential speed output.