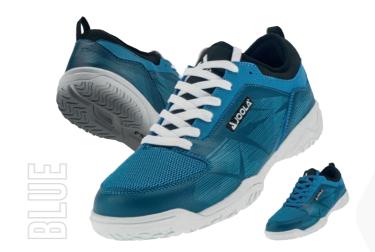

100% POLYESTER REGULAR FIT

black

The new NexTT model is the perfect choice for all players who are looking for a modern, non-slip and comfortable table tennis shoe. The proven sole structure guarantees optimal grip and supports quick changes of direction. The upper part has a padded and close-fitting finish, which maximizes comfort. Each shoe comes with two different colored laces so that everyone can put together their individual dream shoe.