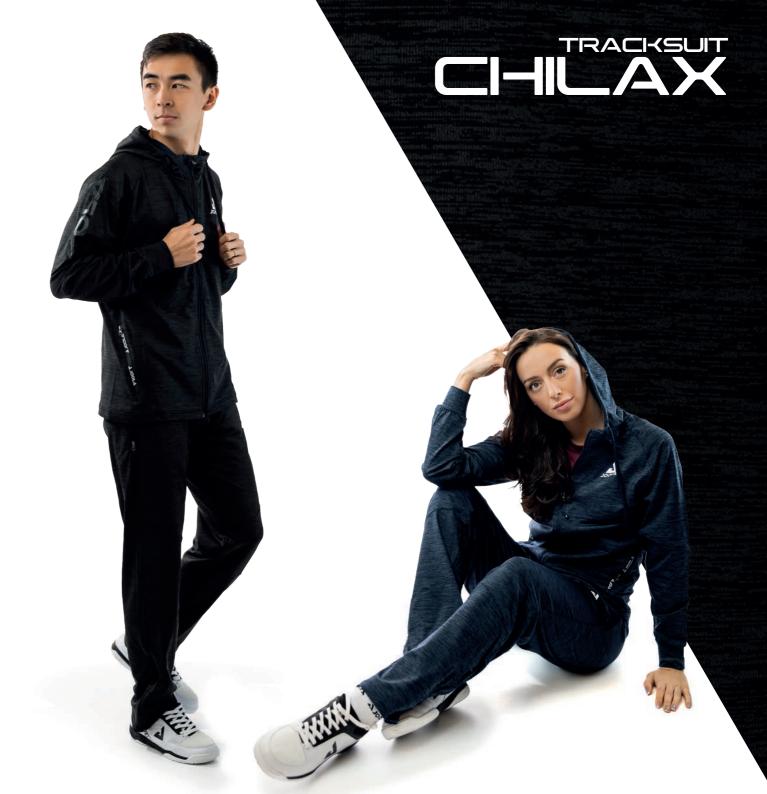

The cozy JOOLA CHILAX Tracksuit is ideal for both lounging and everyday wear. The jacket features a heather-brushed look. The outside has a dry-fit feel while the inside has a cozy microfiber touch. Pair with the JOOLA CHILAX Tracksuit Pants for a sleek monochromatic look.