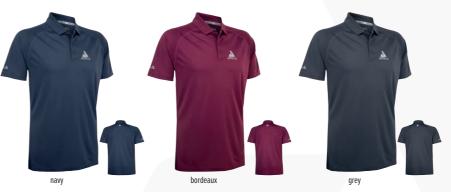

284,90€

ACCURACY CONTROL

HARDNESS FLEX 

AJOOLA

₹ 44,90 €

Bringing the more classic, yet trim style - the AIRFORM team polo shirt features a light and soft fabric which focuses on comfort and quality.

SHIRT VERSION