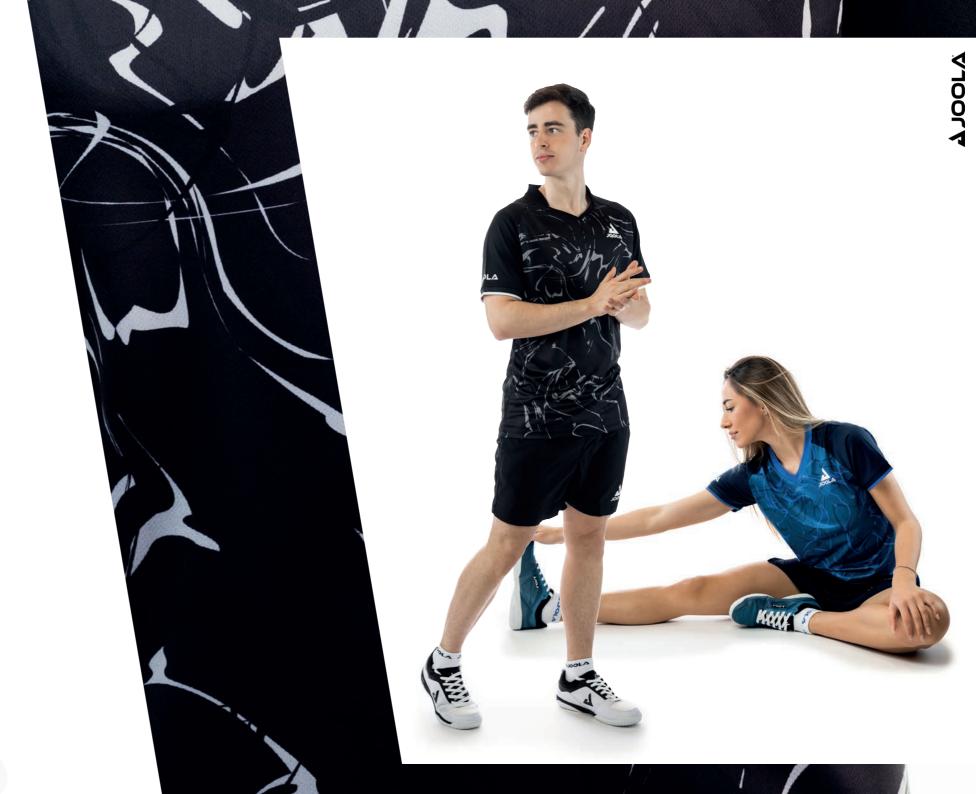

breathability. The shorts feature 2 side pockets, an elastic waistband and adjusable drawstrings.







Give your team the EDGE over the opposition. The simple design with four different colour options brings your club team together with victory in mind!



100% POLYESTER REGULAR MICRODOT FIT



LADY 2XS - 2XL













**≜42.90 €** 

The PLEXUS shirt features a subtle design made up of an arrangement of small colour dots.

The perfect metaphor for the power of TeamJOOLA across the globe, made up of many

passionate individuals all striving to be the best!







MEN



**32,90**€

The modern wave design is the core of the TORRENT shirt. Build towards success, peak, fall and rise again. Dress for a winning attitude!



100% POLYESTER REGULAR MICRODOT FIT







LADY 2XS - 2XL











This shirt is bursting with wild energy and elan. Elanus represents the power and dynamics in the game, but also the untapped raw potential in every player waiting to be unlocked!





















**284,90€** 

Unite the team with the SYNERGY Tracksuit. The lightweight 100% Diamond Cool Dry Polyester provides a breathable outer layer for a cooling and stylish uniform to bolster your team vibes.

























289,90€

The cozy JOOLA CHILAX Tracksuit is ideal for both lounging and everyday wear. The jacket features a heather-brushed look. The outside has a dry-fit feel while the inside has a cozy microfiber touch. Pair with the JOOLA CHILAX Tracksuit Pants for a sleek monochromatic look.

























₹79,90 €

The padded jacket is perfect as a slightly thicker tr