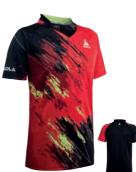

passionate individuals all striving to be the best!

MEN

**32,90**€

The modern wave design is the core of the TORRENT shirt. Build towards success, peak, fall and rise again. Dress for a winning attitude!

100% POLYESTER REGULAR MICRODOT FIT

LADY 2XS - 2XL

This shirt is bursting with wild energy and elan. Elanus represents the power and dynamics in the game, but also the untapped raw potential in every player waiting to be unlocked!