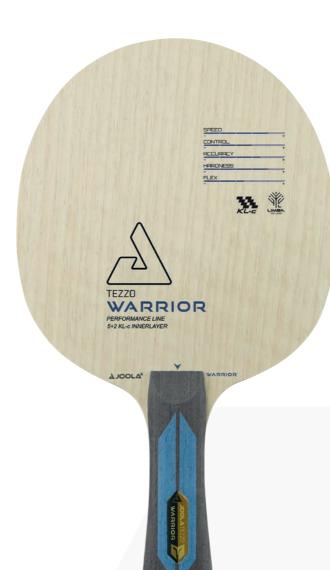

#### **TEZZO WARRIOR**

The Warrior stands strong and confident, a 7 ply inner layer KL-c blade with limba top layer creates a solid, yet reliable, trampoline effect to bring great feeling to your aggressive game and exponential speed output.

**299,90€** 

SPEED

CONTROL

HARDNESS FLEX

ACCURACY

The Guardian holds its ground in battle, optimal control and feeling from it's all-wood composition provide superb consistency, while the ■ flexible 7-ply composition adds a sting on attack.