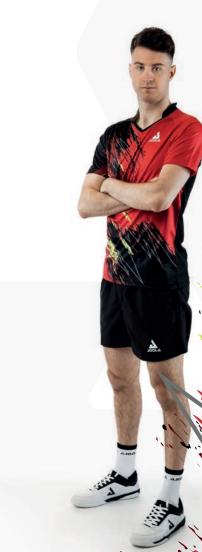

284,90€

ACCURACY CONTROL

HARDNESS FLEX 

AJOOLA

₹ 44,90 €

Bringing the more classic, yet trim style - the AIRFORM team polo shirt features a light and soft fabric which focuses on comfort and quality.

SHIRT VERSION

₹ 36,90 €

MACO

JOOLA MACO Shorts are lightweight, midlength athletic shorts with high elasticity and breathability. The shorts feature 2 side pockets, an elastic waistband and adjusable drawstrings.

Give your team the EDGE over the opposition. The simple design with four different colour options brings your club team together with victory in mind!