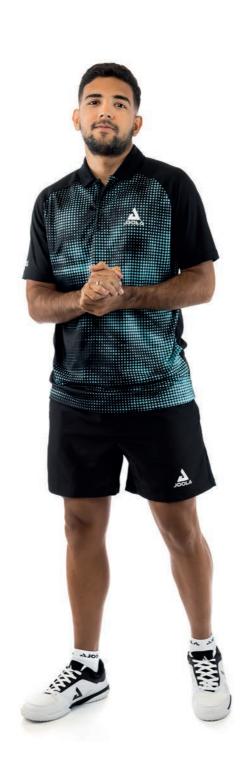

284,90€

ACCURACY CONTROL

HARDNESS FLEX 

AJOOLA

₹ 44,90 €

Bringing the more classic, yet trim style - the AIRFORM team polo shirt features a light and soft fabric which focuses on comfort and quality.

SHIRT VERSION

₹ 36,90 €

MACO

JOOLA MACO Shorts are lightweight, midlength athletic shorts with high elasticity and breathability. The shorts feature 2 side pockets, an elastic waistband and adjusable drawstrings.

Give your team the EDGE over the opposition. The simple design with four different colour options brings your club team together with victory in mind!

100% POLYESTER REGULAR MICRODOT FIT

LADY 2XS - 2XL

**≜42.90 €** 

The PLEXUS shirt features a subtle design made up of an arrangement of small colour dots.

The perfect metaphor for the power of TeamJOOLA across the globe, made up of many