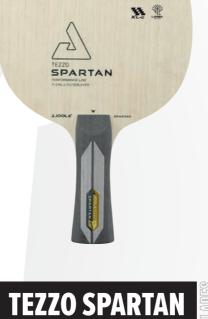

\$59,90 €

CONTROL ACCURACY FLEX

The Spartan is a force to be reckoned with, the fastest and most powerful blade of the Tezzo series. With a solid Kiri core and an outer layer KL-c, this blade offers a crisp and direct contact shielded by a limba top layer to maintain optimal touch.

284,90€

ACCURACY CONTROL

HARDNESS FLEX 

AJOOLA

₹ 44,90 €

Bringing the more classic, yet trim style - the AIRFORM team polo shirt features a light and soft fabric which focuses on comfort and quality.

SHIRT VERSION