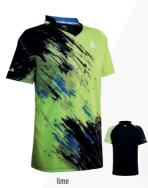

100% POLYESTER REGULAR MICRODOT FIT

LADY 2XS - 2XL

**≜42.90 €** 

The PLEXUS shirt features a subtle design made up of an arrangement of small colour dots.

The perfect metaphor for the power of TeamJOOLA across the globe, made up of many