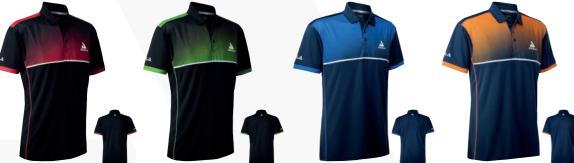

100% POLYESTER REGULAR MICRODOT FIT

LADY 2XS - 2XL

**≜42.90 €** 

The PLEXUS shirt features a subtle design made up of an arrangement of small colour dots.

The perfect metaphor for the power of TeamJOOLA across the globe, made up of many

passionate individuals all striving to be the best!

MEN

**32,90**€

The modern wave design is the core of the TORRENT shirt. Build towards success, peak, fall and rise again. Dress for a winning attitude!

100% POLYESTER REGULAR MICRODOT FIT

LADY 2XS - 2XL

This shirt is bursting with wild energy and elan. Elanus represents the power and dynamics in the game, but also the untapped raw potential in every player waiting to be unlocked!