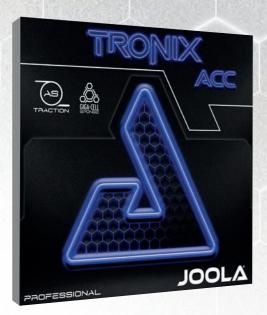

#### TRONIX ACC

An outstanding medium-hard rubber with an elastic topsheet for heavy spin revolution, and large-pored Giga-Cell Sponge for exquisite balance and high arch catapult effect. Tronix ACC is a high energy rubber which brings out the best in your topspin game!