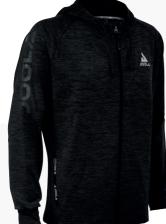

**284,90€** 

Unite the team with the SYNERGY Tracksuit. The lightweight 100% Diamond Cool Dry Polyester provides a breathable outer layer for a cooling and stylish uniform to bolster your team vibes.

289,90€