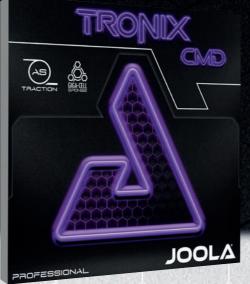

#### TRONIX CMD

Perfect for close-table control and counter-offense. Giga-Cell Sponge provides excellent catapult effect, while the top sheet assists to execute great variations and a controlled spin offensive. This results in superb feeling, great topspin arc and consistency at faster pace encounters.